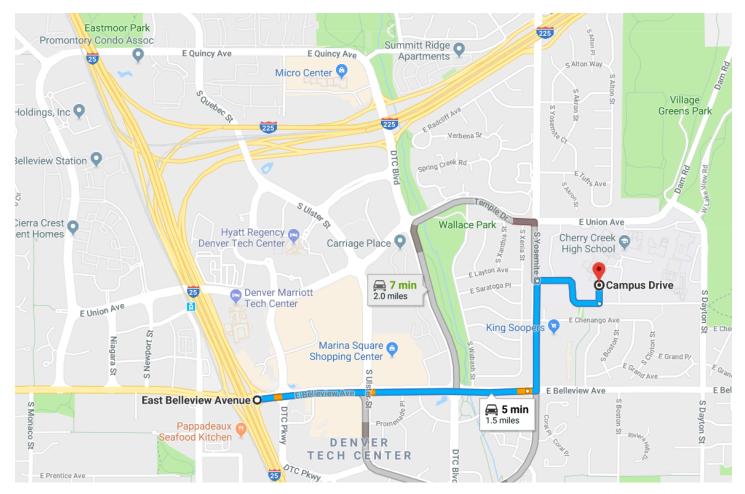

## <u>From I-25</u>

- Exit onto Belleview Avenue going East.
- Take a left onto Yosemite Street.
- After Chenango Avenue, turn right onto Campus Drive (at the light).
- Pass Stutler Bowl (football field). Continue on Campus Drive until the West Building parking lot is on the left. Enter the building near the clock tower.

## From I-225

- Exit onto Yosemite Street going South.
- After Union Avenue, turn left onto Campus Drive (at the light).
- Pass Stutler Bowl (football field). Continue on Campus Drive until the West Building parking lot is on the left. Enter the building near the clock tower.