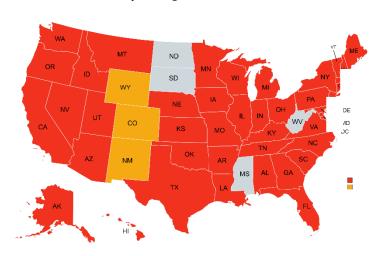

Over the past several years, we have worked with and supported youth virtually across 46 states, in addition to our in-person programs in Colorado, New Mexico and Wyoming.

YCD is the proud recipient of the 2018 Colorado Governor's Service Award for Outstanding Nonprofit Organization and the 2021 Inclusiveness@Work Nonprofit Award.

## **YCD Programs**

Statistics from the 2022-23 program year

Started in 1994, today YCD Colorado reaches over 1,100 teens and educators in 185+ schools and youth organizations annually across the state through a mixture of virtual and in-person events, workshops, trainings, discussion groups, and resources. Through this program, YCD also supports and services groups in Wyoming.

Started in 2019 and modeled off its sister program in Colorado, YCD New Mexico reaches over 400 teens and educators in 50+ schools and youth organizations annually across the state.

Started in response to growing interest in YCD's programs during the COVID-19 pandemic, today YCD Virtual reaches hundreds of teens and educators in over 90 schools and youth organizations across the country, providing webinars, activity plans, trainings, discussion groups, and resources to empower teens and educators to advance inclusion and justice in their local school and community.