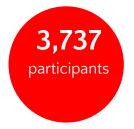

## **YCD Programs**

Statistics from the 2022-23 program year

Started in 1994, today YCD Colorado reaches over 1,100 teens and educators in 185+ schools and youth organizations annually across the state through a mixture of virtual and in-person events, workshops, trainings, discussion groups, and resources. Through this program, YCD also supports and services groups in Wyoming.