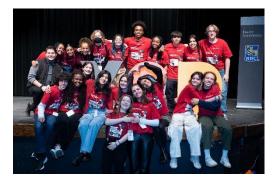

## About the Event

The Changemakers Gala is YCD's biggest community-building and fundraising event of the year! Come together with 300+ supporters of the youth movement for inclusion and justice as we honor and celebrate the work of our incredible students and educators. Join us on Saturday, September 14, 2024 to empower students and teachers lifting up marginalized voices, improving school environments, and tackling the social issues facing young people today.

## Who We Are

Youth Celebrate Diversity (YCD) is building a grassroots movement of students and educators organizing locally, educating themselves and their peers, and taking action for inclusion and social justice. Our vision is that one day, every teen in America will feel safe, respected, and empowered to achieve their potential.