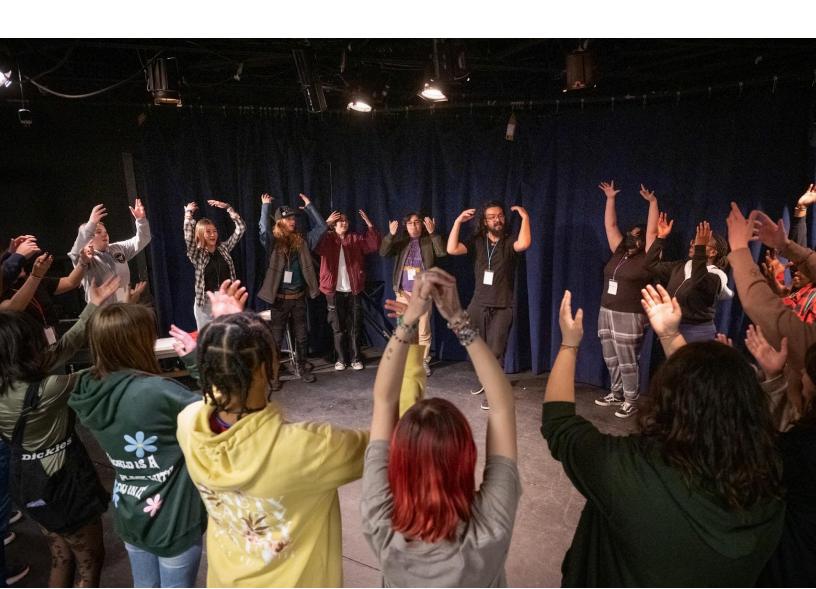

## **YCD Programs**

Statistics from the 2022-23 program year

Started in 1994, today YCD Colorado reaches over 1,100 teens and educators in 185+ schools and youth organizations annually across the state through a mixture of virtual and in-person events, workshops, trainings, discussion groups, and resources. Through this program, YCD also supports and services groups in Wyoming.

Started in 2019 and modeled off its sister program in Colorado, YCD New Mexico reaches over 400 teens and educators in 50+ schools and youth organizations annually across the state.

Started in response to growing interest in YCD's programs during the COVID-19 pandemic, today YCD Virtual reaches hundreds of teens and educators in over 90 schools and youth organizations across the country, providing webinars, activity plans, trainings, discussion groups, and resources to empower teens and educators to advance inclusion and justice in their local school and community.