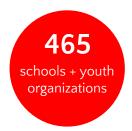

## **YCD Programs**

Statistics from the 2022-23 program year

Started in 1994, today YCD Colorado reaches over 1,100 teens and educators in 185+ schools and youth organizations annually across the state through a mixture of virtual and in-person events, workshops, trainings, discussion groups, and resources. Through this program, YCD also supports and services groups in Wyoming.