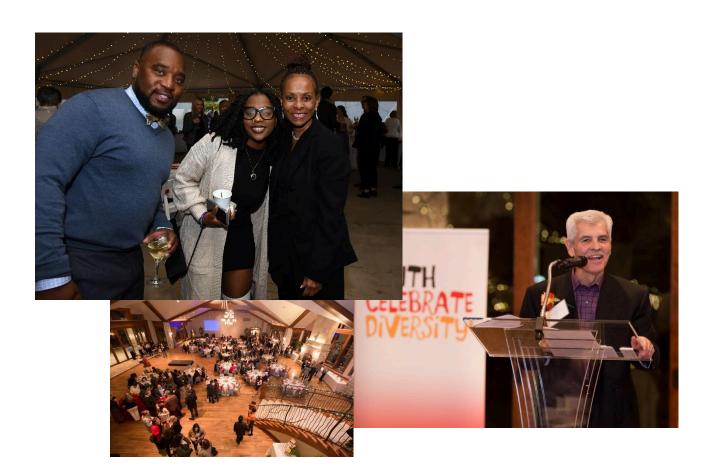

## About the Event

The Changemakers Gala is YCD's biggest community-building and fundraising event of the year! Come together with 300+ supporters of the youth movement for inclusion and justice as we honor and celebrate the work of our incredible students and educators. Join us on Saturday, September 14, 2024 to empower students and teachers lifting up marginalized voices, improving school environments, and tackling the social issues facing young people today.

## Media Reach

The Changemakers Gala sponsors will receive social media thank you posts from our organization, members of our Board of Directors, and other supporters of YCD programs as part of their benefits. Below is a snapshot of our reach across social media channels from which your brand will benefit: