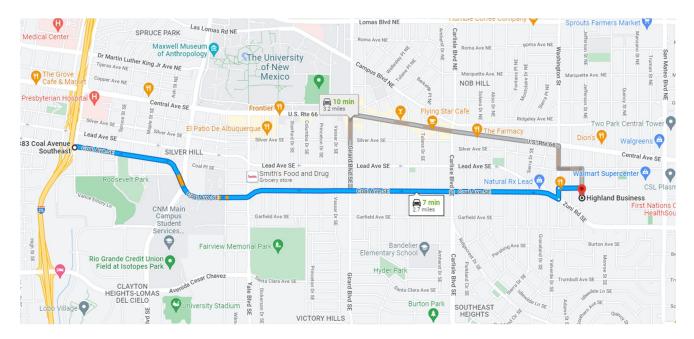

## From I-25

- 1. Exit I-25 for Coal and Lead Avenues (exit 224A). Once exited, take Coal Avenue to head east.
- 2. Take Coal Avenue approximately 2.5 miles.
- 3. Turn left onto Washington Street, just as Coal Avenue turns into Zuni Road.
- 4. Turn right onto Coal Avenue.
- 5. Turn right onto Jefferson Street. Highland High School will be on your left.
- 6. Turn left into the parking lot for faculty and visitors. Park anywhere as it is a Saturday!
- 7. Follow the balloons to enter the Highland High School cafeteria.